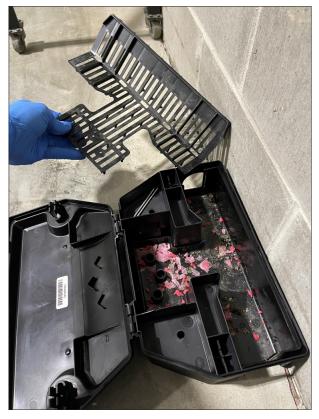

# Decrease the risk of rodent baiting in your cage-free production operation

Sold in cases of 6 Risk Reducers Bait station sold separately

Helps prevent rodenticide crumb-out in your production operation. Use in an RP Anchor station to elevate and help prevent manure & water from entering.

Quickly clean out & service by removing from the station

Can be used vertically or horizontally

Holds bait crumbs & paper shreds

Another Innovation By:

1-888-331-7900 | www.liphatech.com