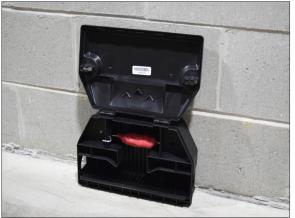

## **AEGIS®** Risk Reducer

For use in Aegis-RP Bait Stations

Use to reduce the risk of baiting in all production environments.

# Decrease the risk of rodent baiting in your cage-free production operation

Sold in cases of 6 Risk Reducers Bait station sold separately

Helps prevent rodenticide crumb-out in your production operation. Use in an RP Anchor station to elevate and help prevent manure & water from entering.