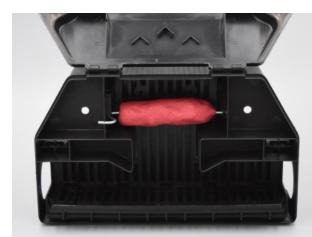

## **AEGIS®** Risk Reducer

For use in Aegis-RP Bait Stations

Use to reduce the risk of baiting in all production environments.

# Decrease the risk of rodent baiting in your cage-free production operation

Sold in cases of 6 Risk Reducers Bait station sold separately

Helps prevent rodenticide crumb-out in your production operation. Use in an RP Anchor station to elevate and help prevent manure & water from entering.

Quickly clean out & service by removing from the station

Can be used vertically or horizontally

Holds bait crumbs & paper shreds

Another Innovation By:

1-888-331-7900 | www.liphatech.com