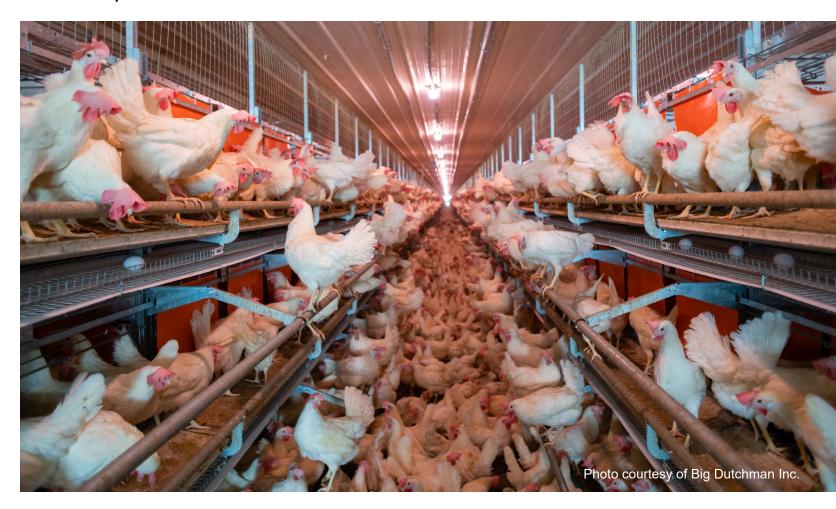

## Increase animal welfare in your operation by controlling rodents and reducing the risk of bait exposure

## Increase animal welfare by continuing to control rodents &

# Decrease the risk of rodent baiting in your cage-free production operation

Sold in cases of 6 Risk Reducers Bait station sold separately

Helps prevent rodenticide crumb-out in your production operation. Use in an RP Anchor station to elevate and help prevent manure & water from entering.