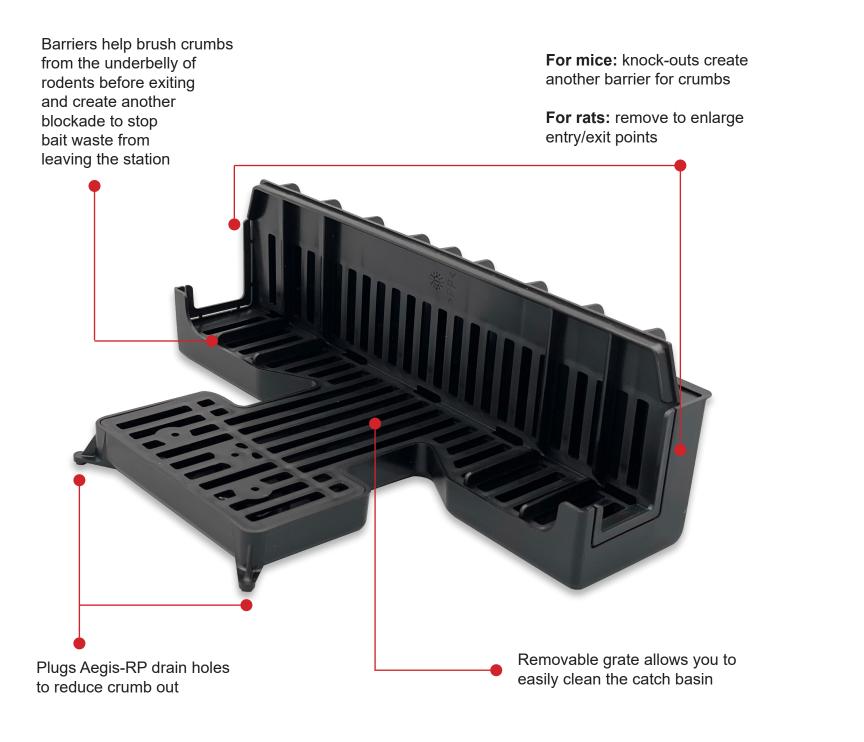

## **Features & Benefits**

# Decrease the risk of rodent baiting in your cage-free production operation

Sold in cases of 6 Risk Reducers Bait station sold separately

Helps prevent rodenticide crumb-out in your production operation. Use in an RP Anchor station to elevate and help prevent manure & water from entering.

Quickly clean out & service by removing from the station

Can be used vertically or horizontally

Holds bait crumbs & paper shreds

Another Innovation By:

1-888-331-7900 | www.liphatech.com