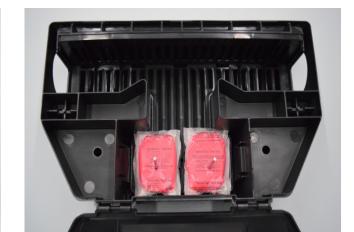

# Decrease the risk of rodent baiting in your cage-free production operation

Sold in cases of 6 Risk Reducers Bait station sold separately

Helps prevent rodenticide crumb-out in your production operation. Use in an RP Anchor station to elevate and help prevent manure & water from entering.

Quickly clean out & service by removing from the station

Can be used vertically or horizontally

Holds bait crumbs & paper shreds

Another Innovation By:

1-888-331-7900 | www.liphatech.com